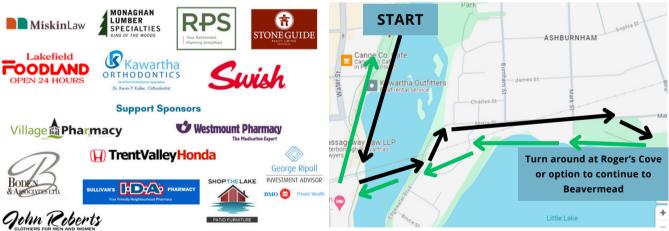

FUNERAL CENTRE

All funds raised stay in our community to support Hospice Peterborough's over 26 programs and services and keep them at no cost to our clients.

**Trail Map** 

Spread the word on social media & don't forget to tag us!